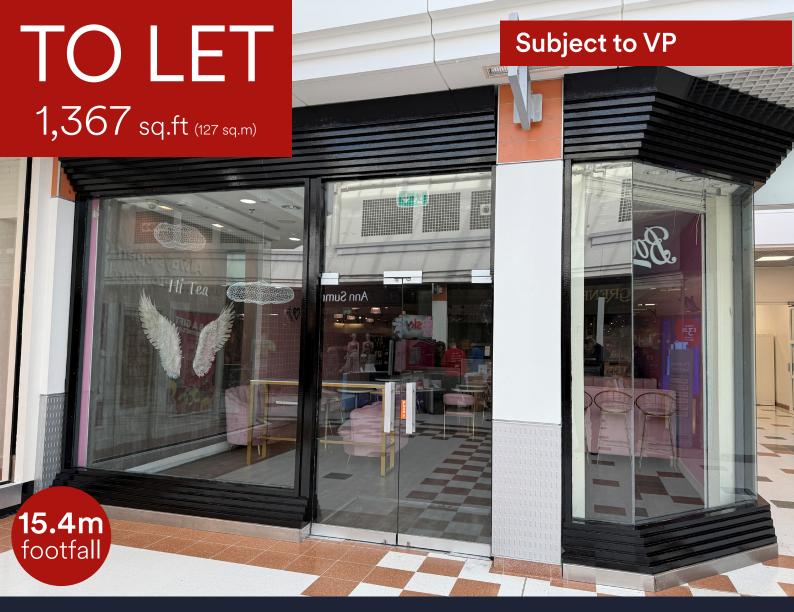

# Phase 1 Unit 86, The Centre, Livingston, EH54 6HR

- Ground Floor retail unit
- Close proximity to ASDA
- Other nearby retailers include Greggs, Iceland, H Samuel, Primark and Poundland

| Areas (approx. NIA) | Sq.ft | Sq.m |
|---------------------|-------|------|
| Ground Floor        | 1,367 | 127  |
| TOTAL               | 1,367 | 127  |