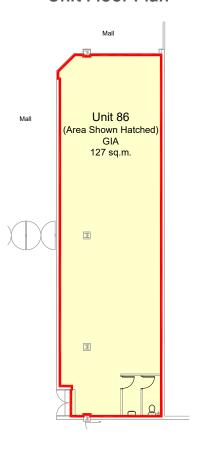

# **Unit Floor Plan**

# Phase 1 Unit 86, The Centre, Livingston, EH54 6HR

- Ground Floor retail unit
- Close proximity to ASDA
- Other nearby retailers include Greggs, Iceland, H Samuel, Primark and Poundland

| Areas (approx. NIA) | Sq.ft | Sq.m |
|---------------------|-------|------|
| Ground Floor        | 1,367 | 127  |
| TOTAL               | 1,367 | 127  |